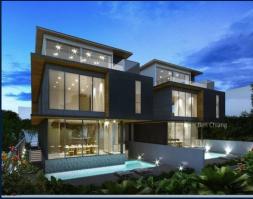

# SEMI-DETACHED HOUSE MACPHERSON, **POTONG PASIR**

Resort-styled living at it's finest! Elegant designer finishings and fittings serves up this luxurious Detached house that includes an avant-garde kitchen island, grandiose chandeliers and exquisite floorings to entertain your family and guests in style. Spaciously adorned with seven rooms, this tidy and clutter-free design comes with a Tasteful landscaping that includes a beautiful pool.

### **INTERIOR FACILITIES**

Balcony

Bathtub

Garage

Private Garden

Private Pool

Roof Terrace