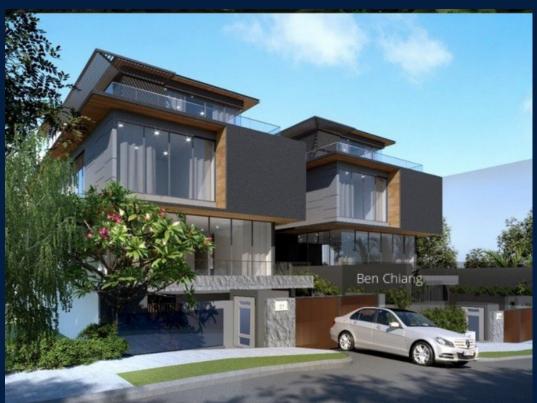

# **RESIDENTIAL - SEMI-DETACHED HOUSE** 5,090SQFT (473SQM) / S\$8,500,000

**Huttons** 

# **RESIDENTIAL - SEMI-DETACHED HOUSE** MACPHERSON, POTONG PASIR, SINGAPORE

**LISTING ID:** SGLA14630412

**TENURE:** N/A ■ TITLE: N/A

SIZE BUILT-UP: 5,090SQFT (473SQM)

SIZE LAND: N/A ■ NO. OF FLOORS: N/A FLOOR/LEVEL: N/A - N/A **BED ROOMS:** 6 **BATH ROOMS:** 

# SEMI-DETACHED HOUSE MACPHERSON, **POTONG PASIR**

Resort-styled living at it's finest! Elegant designer finishings and fittings serves up this luxurious Detached house that includes an avant-garde kitchen island, grandiose chandeliers and exquisite floorings to entertain your family and guests in style. Spaciously adorned with seven rooms, this tidy and clutter-free design comes with a Tasteful landscaping that includes a beautiful pool.